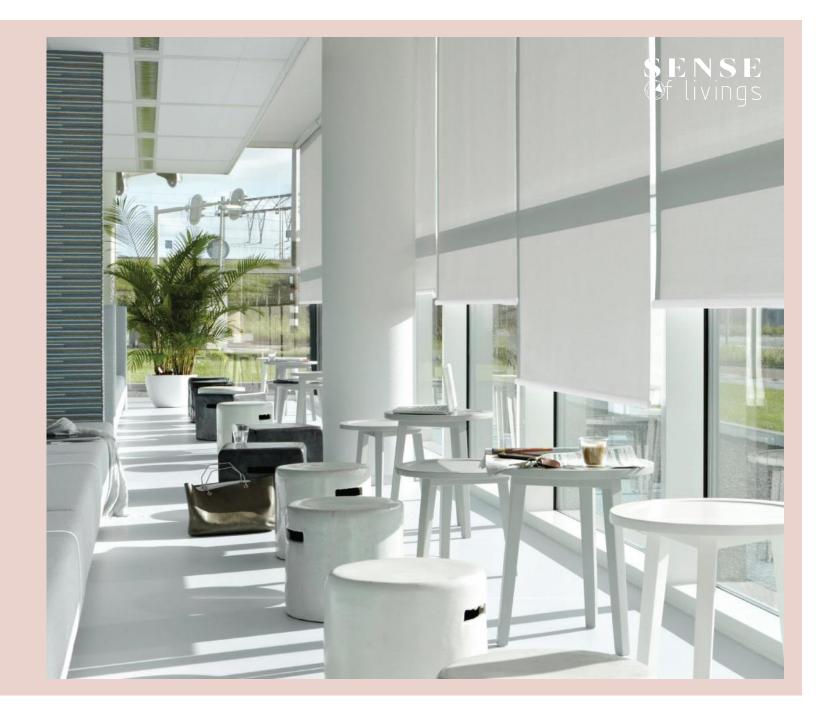

#### Roller Blind

This modern curtain can block the light from outside. It can be rolled up for storage. Easy to use and space-saving. Commonly used in houses, condos, office buildings, and restaurants. There are 3 types to choose from.

Blackout- This can block up to 90-100% clight, creating definite privacy.

Sunscreen - Light can transmit through 1% 3%, 5%.

Dim-out - Light can pass through more than other models.

Product Group