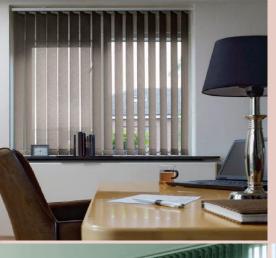

#### Vertical Blinds

This curtain can decorate any style of home. Can block sunlight both vertically and horizontally. The material is available in PVC or wood. Lightweight and suitable for use in buildings, offices, restaurants, offices, living rooms, or dressing rooms. Can adjust the angle to let the light shine through as needed. Easily control the amount of natural light in the room.