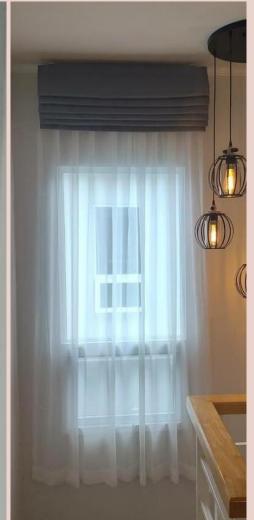

#### Roman Blinds

It is a type of curtain that can be folded and stacked on top of each other. Easy to use, suitable for small spaces such as window panes.

Product Group