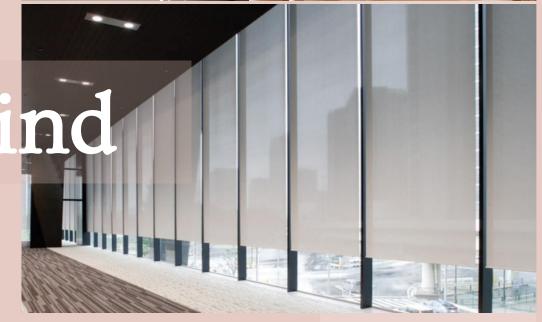

#### Roller Blind

This modern curtain can block the light from outside. It can be rolled up for storage. Easy to use and space-saving. Commonly used in houses, condos, office buildings, and restaurants. There are 3 types to choose from.

Blackout- This can block up to 90-100% clight, creating definite privacy.

Sunscreen - Light can transmit through 1% 3%, 5%.

Dim-out - Light can pass through more than other models.

Product Group

## Roller Blind