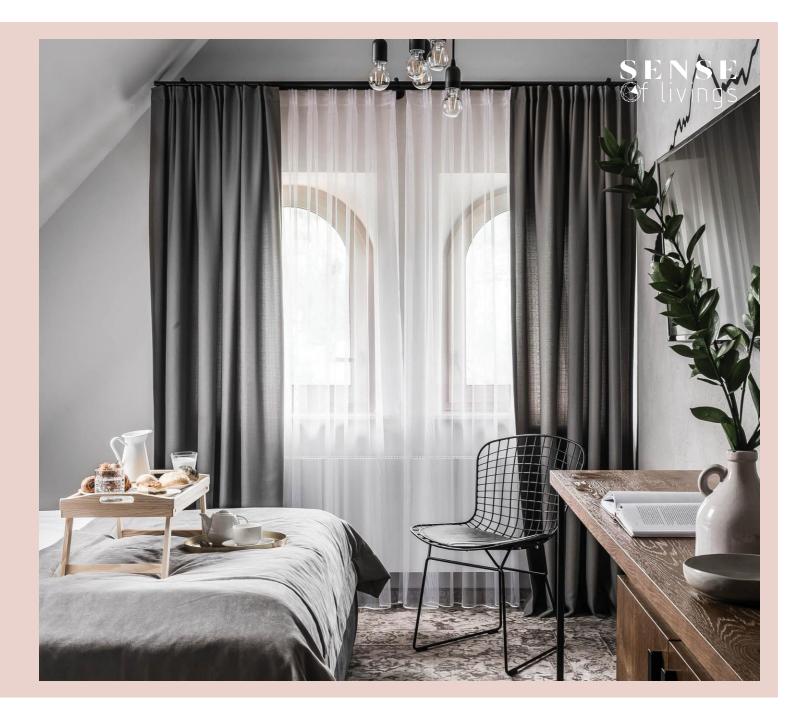

#### Sheer Curtains

Adding sheer curtains will help maintain privacy when blackout curtains are on. It also allows natural light to enter the house as well. Make the atmosphere in the room look more open.