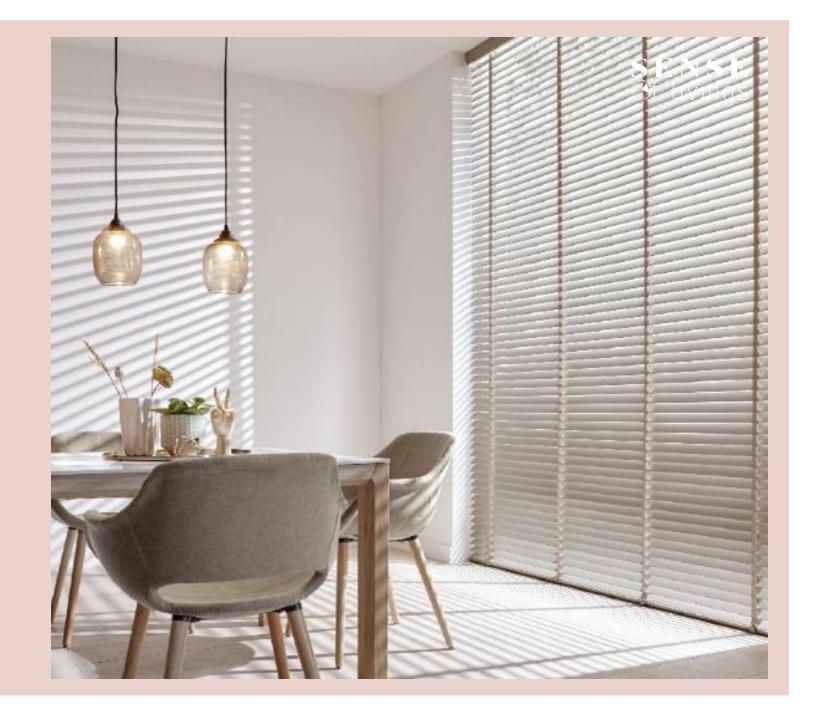

#### Venetian Blinds

It can be used to hide the light that shines in the room or to hide the scenery that you want to hide. Can control the amount of light passing through as needed. Easy to use, suitable for various areas such as offices, dressing rooms, kitchens. Available in a variety of materials.

- Ramin Wooden Blinds
- Basswood Wooden Blinds
- Foam Wood Blinds
- Venetian Aluminium Blinds

Product Group