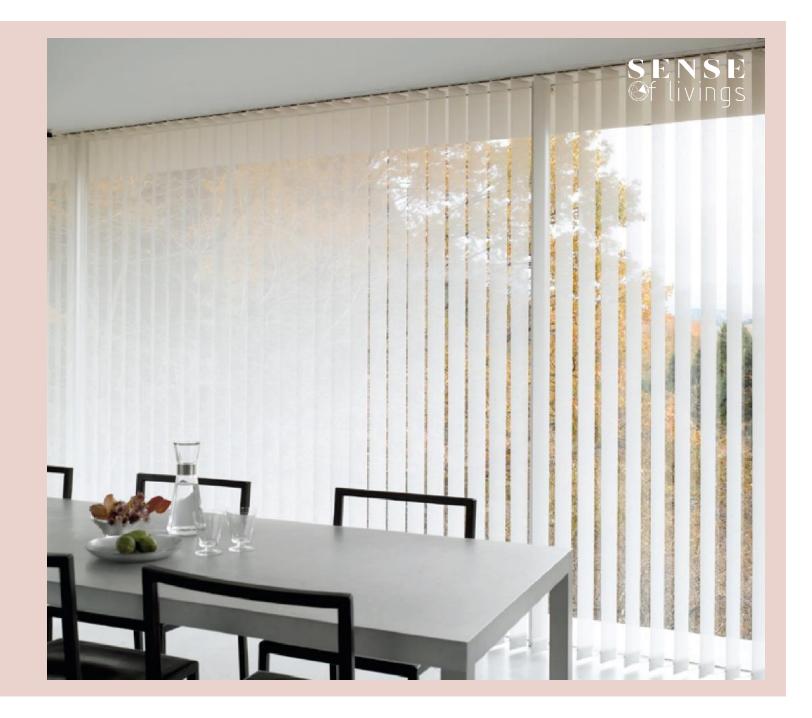

#### Vertical Blinds

This curtain can decorate any style of home. Can block sunlight both vertically and horizontally. The material is available in PVC or wood. Lightweight and suitable for use in buildings, offices, restaurants, offices, living rooms, or dressing rooms. Can adjust the angle to let the light shine through as needed. Easily control the amount of natural light in the room.

Product Group

## Vertical Blinds