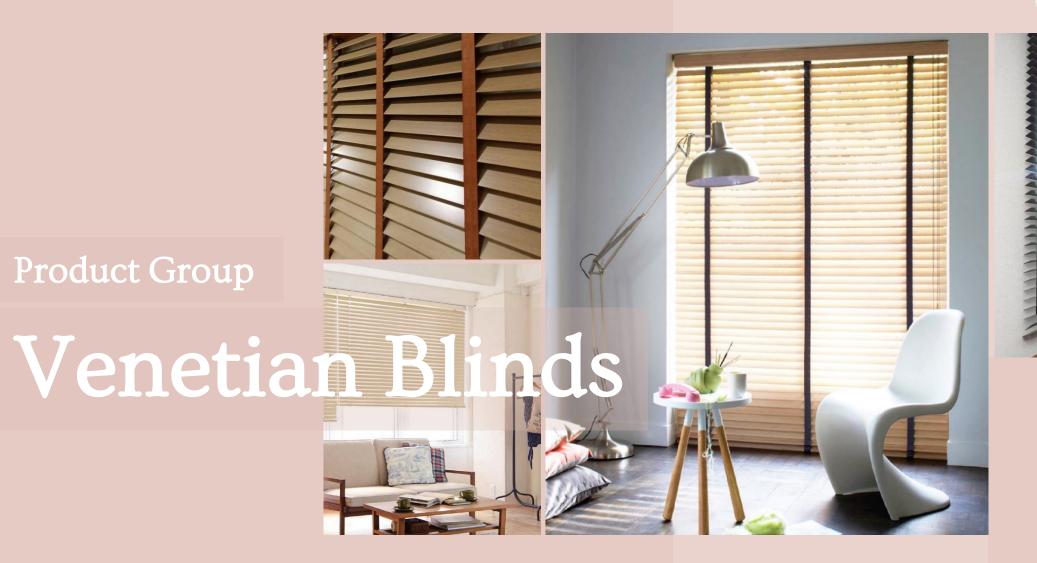

#### Venetian Blinds

It can be used to hide the light that shines in the room or to hide the scenery that you want to hide. Can control the amount of light passing through as needed. Easy to use, suitable for various areas such as offices, dressing rooms, kitchens. Available in a variety of materials.

- Ramin Wooden Blinds
- Basswood Wooden Blinds
- Foam Wood Blinds
- Venetian Aluminium Blinds

Product Group