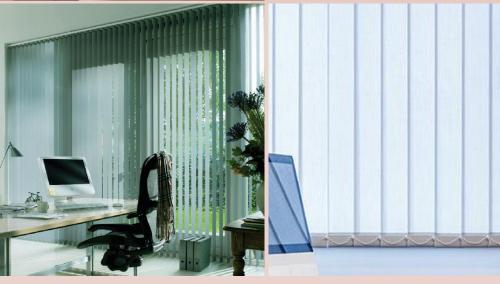

#### Vertical Blinds

This curtain can decorate any style of home. Can block sunlight both vertically and horizontally. The material is available in PVC or wood. Lightweight and suitable for use in buildings, offices, restaurants, offices, living rooms, or dressing rooms. Can adjust the angle to let the light shine through as needed. Easily control the amount of natural light in the room.