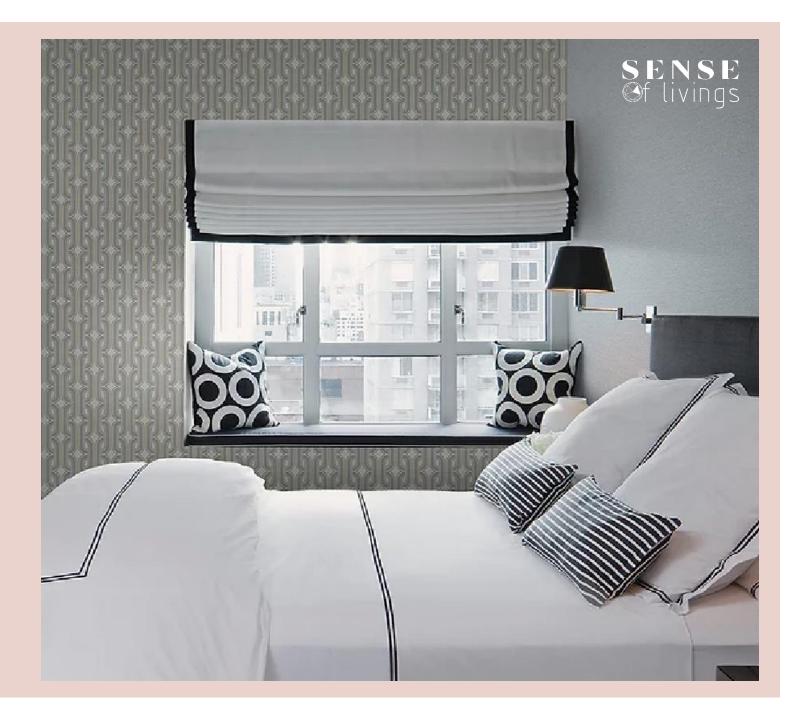

#### Roman Blinds

It is a type of curtain that can be folded and stacked on top of each other. Easy to use, suitable for small spaces such as window panes.

Product Group

#### Roller Blind

This modern curtain can block the light from outside. It can be rolled up for storage. Easy to use and space-saving. Commonly used in houses, condos, office buildings, and restaurants. There are 3 types to choose from.