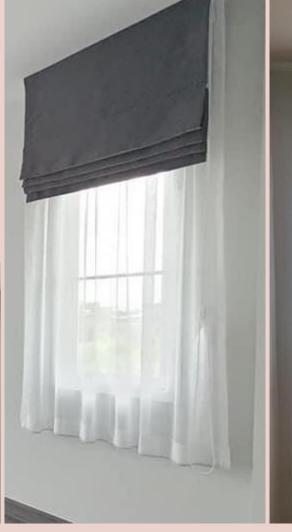

#### Roman Blinds

It is a type of curtain that can be folded and stacked on top of each other. Easy to use, suitable for small spaces such as window panes.

Product Group