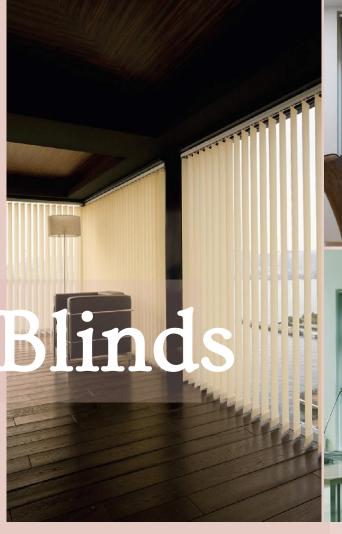

#### Vertical Blinds

This curtain can decorate any style of home. Can block sunlight both vertically and horizontally. The material is available in PVC or wood. Lightweight and suitable for use in buildings, offices, restaurants, offices, living rooms, or dressing rooms. Can adjust the angle to let the light shine through as needed. Easily control the amount of natural light in the room.

Product Group

## Vertical Blinds