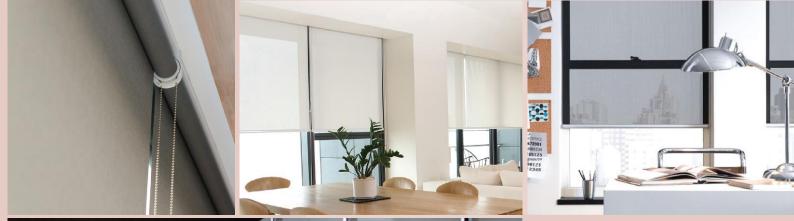

#### Roller Blind

This modern curtain can block the light from outside. It can be rolled up for storage. Easy to use and space-saving. Commonly used in houses, condos, office buildings, and restaurants. There are 3 types to choose from.

Blackout- This can block up to 90-100% clight, creating definite privacy.

Sunscreen - Light can transmit through 1% 3%, 5%.

Dim-out - Light can pass through more than other models.

Product Group

## Roller Blind