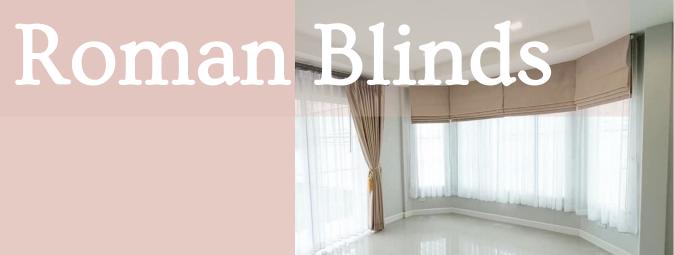

#### Roman Blinds

It is a type of curtain that can be folded and stacked on top of each other. Easy to use, suitable for small spaces such as window panes.

Product Group