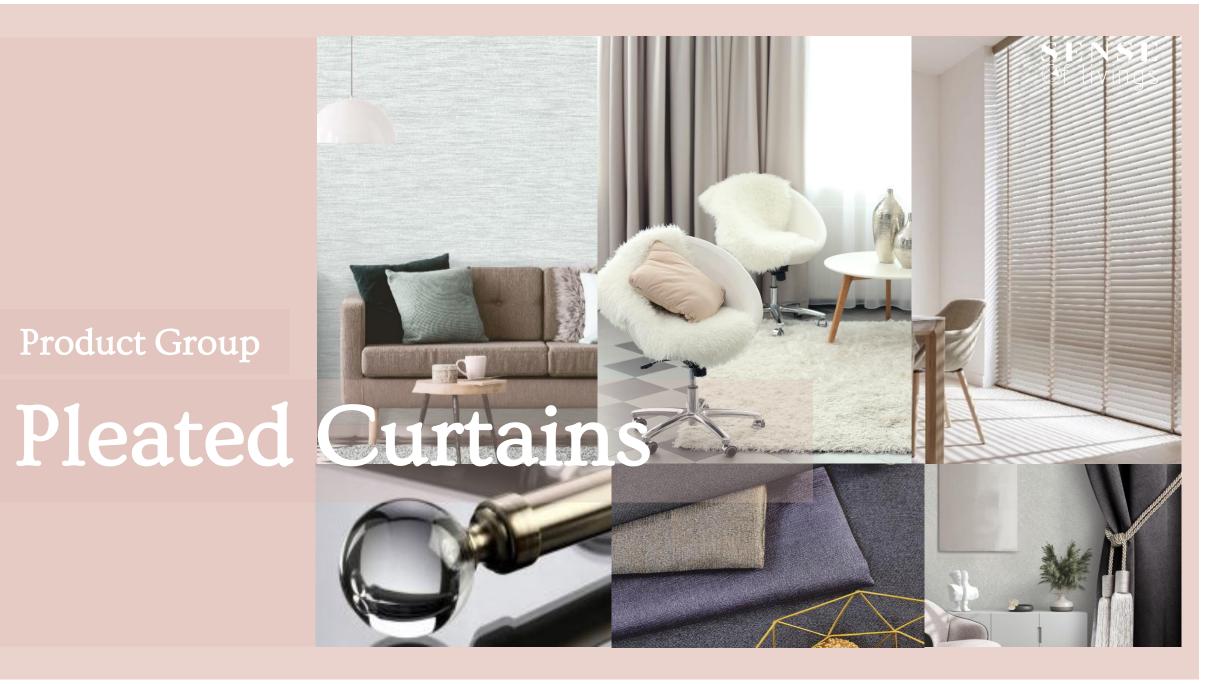

#### Pleated Curtains

Popular curtains for neatness, beauty, and ease of use. Compatible with all styles of home and condo decorations. This curtain looks beautiful and neat with the uniqueness of the three small pleats. There are two types of rail to choose from.

- -Aluminum rail easy to use, durable, suitable for doors and windows.
- -Show rail with many types of rail materials and decorative heads to choose from.

Product Group